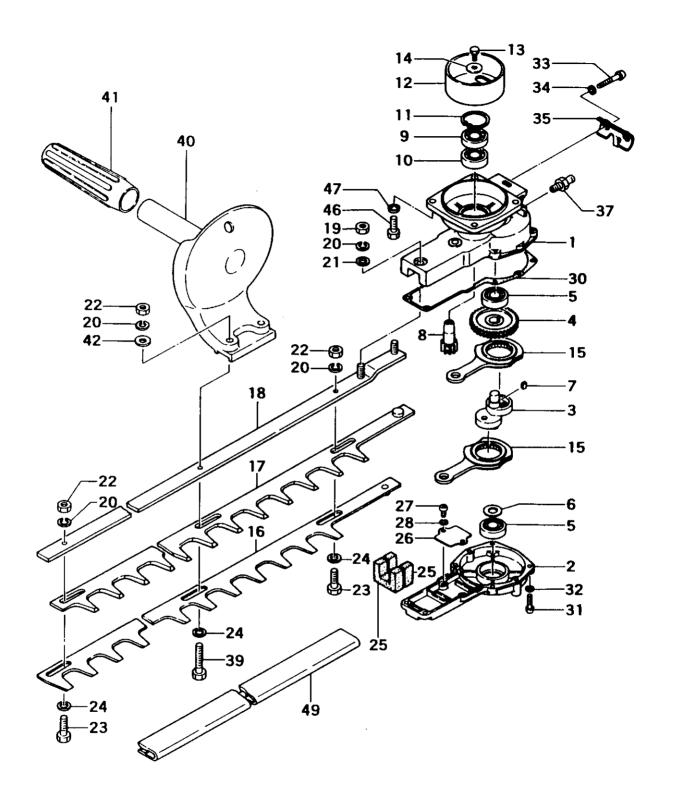

FIG.6 GEAR CASE & CUTTER

|                                                    | NER PARTIER                                                                                        | 1 &                                                                                                                                   | SERIANDR REMARKS                           |
|----------------------------------------------------|----------------------------------------------------------------------------------------------------|---------------------------------------------------------------------------------------------------------------------------------------|--------------------------------------------|
| REF                                                | PARTIER - 23030-210                                                                                | CEAR CASE A                                                                                                                           |                                            |
| 6-001<br>6-002<br>6-003<br>6-004<br>6-005<br>6-006 | 300-33230-210<br>301-33230-200<br>100-33210-203<br>307-33230-200<br>999-61629-000<br>015-35100-200 | GEAR CASE B<br>CAN SHAFT                                                                                                              |                                            |
| 6-006<br>6-006<br>6-007<br>6-008<br>6-009<br>6-010 | 022-35100-200<br>068-00300-200<br>306-33230-210<br>999-61600-003                                   | SHAFT SHIM 0.2 (9.3X18) SHAFT SHIM 0.3 (9.3X18) WOOD-RUFF KEY 3X10X3.7 GEAR 1 BALL BEARING 6000D, 26MM/OD BALL BEARING #6000, 26MM/OD | V V 1 1 1 1 1 1 1 1 1 1 1 1 1 1 1 1 1 1    |
| 6-011<br>6-012<br>6-013<br>6-014<br>6-015<br>6-016 | 288-0602W-821<br>990-21050-106<br>368-32350-200<br>101-33230-800                                   | STOP RING C-26 IN<br>CLUTCH DRUM COMP.<br>H.T. BOLT 5X10<br>BRAKE SHAFT WASHER<br>CAN ROD COMP.<br>CUTTER A, L-675                    |                                            |
| 6-017<br>6-018<br>6-019<br>6-020<br>6-021<br>6-022 | 122-33230-200<br>991-01060-011<br>992-10060-012<br>992-01060-011                                   | NUT 6<br>S.WASHER 6                                                                                                                   | 1 2 6 2 4 4                                |
| 6-023<br>6-024<br>6-025<br>6-026<br>6-027<br>6-028 | 129-33202-201<br>085-33230-200                                                                     | GREASE SEAL A<br>CAM ROD GUIDE PLATE<br>SCREW 4X8                                                                                     | 3 4 2 1 2 2 2 2 2 2 2 2 2 2 2 2 2 2 2 2 2  |
| 6-030<br>6-031<br>6-032<br>6-033<br>6-034<br>6-035 | 990-11040-161<br>992-10040-012<br>990-11050-271<br>992-10050-012                                   | S. WASHER 4<br>SCREW 5X27                                                                                                             | 1 6 6 2 2 1 1                              |
| 6-037<br>6-039<br>6-040<br>6-041<br>6-042<br>6-046 | 125-33202-205<br>051-33210-820<br>165-35100-202<br>992-01060-011                                   |                                                                                                                                       |                                            |
| 6-047<br>6-049<br>6-049                            |                                                                                                    | S.WASHER 6<br>CUTTER COVER, L-620<br>CUTTER COVER, L-620                                                                              | 4<br>1<br>1<br>1<br>R -D154695<br>D154696- |
|                                                    |                                                                                                    |                                                                                                                                       |                                            |
|                                                    |                                                                                                    |                                                                                                                                       |                                            |
|                                                    |                                                                                                    |                                                                                                                                       |                                            |